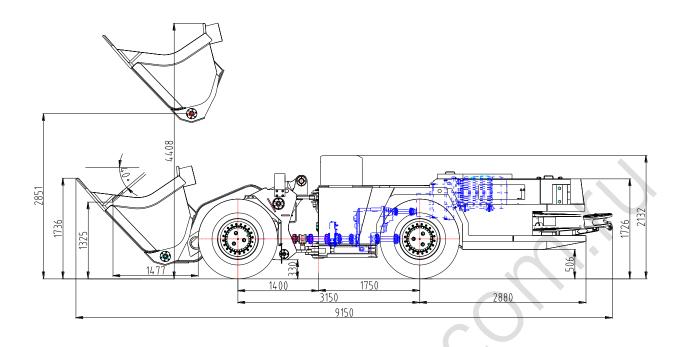

## **Specifications:**

1. Rated bucket volume: 3 cubic meter

2. Rated loading capacity: 6500 KGS

3. Maximum traction force: 180 KN

4. Maximum shovel force: 120 KN

5. Travelling speed with full load on none slope road: 0 ~ 18±2 km/h

6. Turning Radius: 3300mm Inner, 6100 mm Outer

7. Maximum off load height (Bucket dumping): 2851mm

8. Off load distance: 1650±150mm

9. Off load angle: 40°

10. Ground clearance: 330 mm

11. Timing:

Hoist: 6 sec

Descent: 4.5 sec

Dumping: 4 sec.

12. Maximum grade ability (Full load): 14°

13. Machine weight: 17.5 Metric Ton

14. External dimensions when transport: 9150mm\*2150mm\*1726mm/2350mm

15. Rear axle swinging angle:  $\pm 6^{\circ}$ 