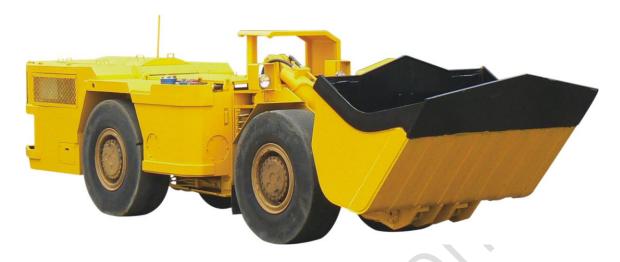

# WJD-3B Battery Drive Underground Wheel Loader

Main features: Central articulated chassis with box type boom, with rear set cabin, and FOPs & ROPs standard Roof. Hardox front and side blade bucket. Main transfer system with DANA brand.