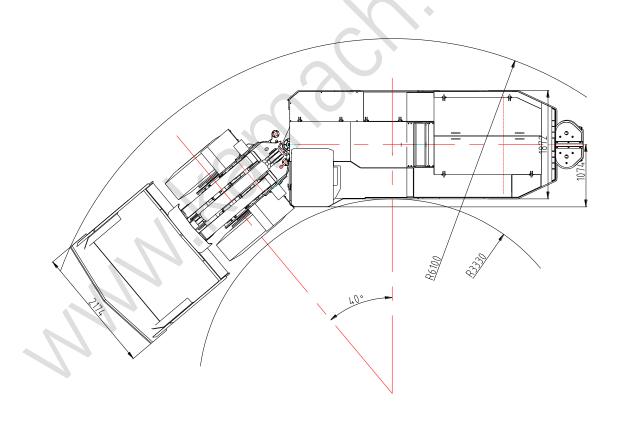

## Steering system

Type: Pilot valve control multiple directional valve.

Model: BYZ<sub>1</sub>-320

Steering cylinder: 2

Steering angle: 40° R/L

6. Turning Radius: 3300mm Inner, 6100 mm Outer

7. Maximum off load height (Bucket dumping): 2851mm

8. Off load distance: 1650±150mm

9. Off load angle: 40°

10. Ground clearance: 330 mm

11. Timing:

Hoist: 6 sec