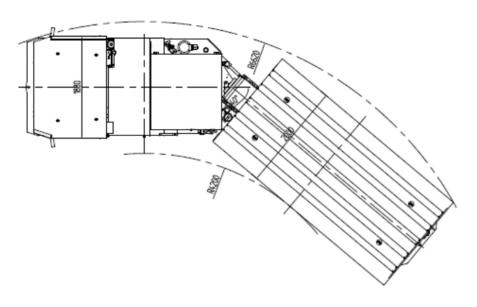

Max. turning angle: 40°

Turning radius: Inner 4200m / outer 6600mm

Speed regulating mode: resistance

Rated passenger: 16+2 people