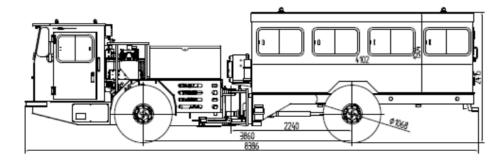

## OTHER SPECIFICATIONS OF THE PASSENGER TRUCK UK-6BRU18

> External dimensions:

Length×Width×Height (mm): (8300±300)×2000×2500

➤ Machine weight: 9500±1000 KGS

Ground clearance: 280 mm

Grade ability: 25%

Horizontal swinging angle: ±7~10°

Max. turning angle: 40°

Turning radius: Inner 4200m / outer 6600mm

Speed regulating mode: resistance

Rated passenger: 16+2 people