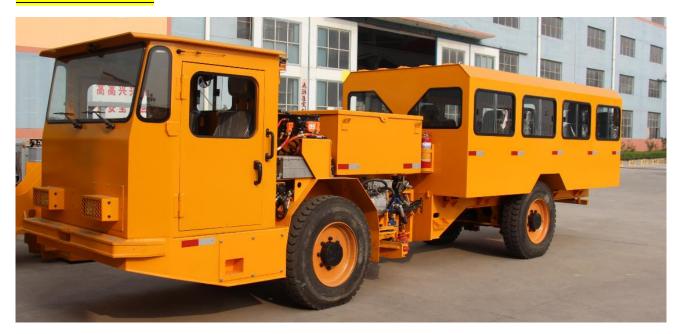

que converter filter element | For 247052 DANA   | 1    | PC   |
| 2   | Hydraulic oil suction filter element         | WUL-630X100F-J    | 1    | PC   |
| 3   | Hydraulic oil return filter element          | FBX-400X10        | 1    | PC   |
| 4   | Open end spanner                             | 7 ~ 65 (M4 ~ M42) | 1    | SET  |
| 5   | Inner Hex wrench                             | S8~S14 (M10~M20)  | 1    | SET  |
| 6   | Wheels socket Wrench                         | 36mm heavy duty   | 1    | PC   |
| 7   | Hand pump                                    | SB-12.5-1         | 1    | SET  |
| 8   | Hydraulic pressure gauge                     | PTB-H2/P1-25-2.5  | 1    | SET  |
| 9   | Charger                                      |                   | 1    | SET  |



# **PHOTO GALARY**