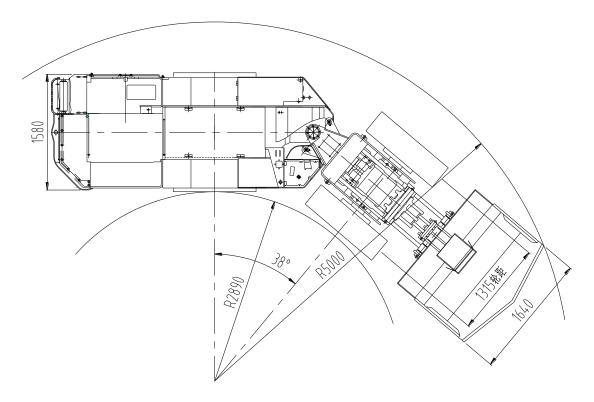

| Turning radius             |         |
|----------------------------|---------|
| External ( blade external) | 5000 mm |
| Inner (rear wheel inner)   | 2890 mm |

| Grade ability                     |     |
|-----------------------------------|-----|
| Maximum grade ability (full load) | 14° |

| Steering system   |                              |
|-------------------|------------------------------|
| Туре              | All hydraulic power steering |
| Steering cylinder | D90/d45E ×2                  |
| Swing angle       | ±38°                         |