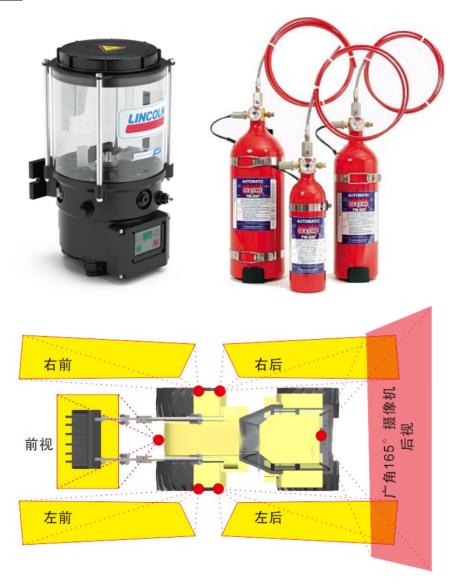

| Safety regulations  |                    |  |
|---------------------|--------------------|--|
| Working temperature | ≤40°C              |  |
| Cabin               | FOPs+ROPs standard |  |
| Design standard     | GB/T5143           |  |