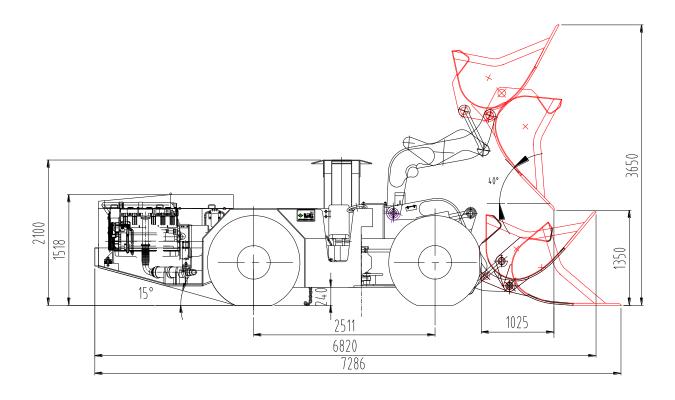

| Dimensions             |         |
|------------------------|---------|
| Length (transport)     | 6820 mm |
| Width (blade external) | 1640 mm |
| Height (body)          | 1518 mm |
| Height (roof)          | 2100 mm |
| Wheel base             | 2510 mm |
| Tread                  | 1315 mm |
| Rear axle oscillate    | ±6°     |
| Maximum unload height  | 1350 mm |
| Unload distance        | 1025 mm |
| Unload angle           | 40°     |