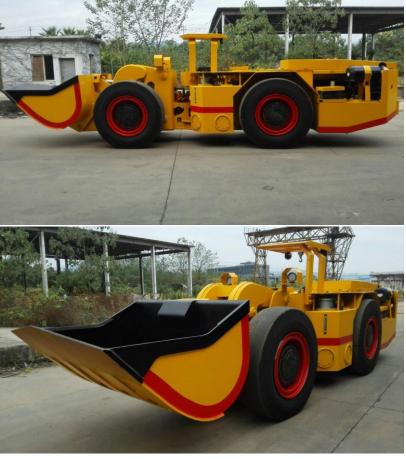

|  |
| Cabin               | FOPs+ROPs standard |  |
| Design standard     | GB/T5143           |  |









| Liquid volume                |                                    |
|------------------------------|------------------------------------|
| Engine oil                   | 19 Liter (to oil stick down level) |
| Diesel                       | 180 Liter                          |
| Transmission oil             | 34 KG 6#, 8# hydro-power oil       |
| Hydraulic oil                | 180 KG #68 anti-wear hydraulic oil |
| Drive axle main differential | 12 liter;                          |
| Wheel side reducer           | 3.5 liter per each                 |
| Lubricant                    | GL-4 85W/90W                       |

## Main options:









## **Photo Gallary**