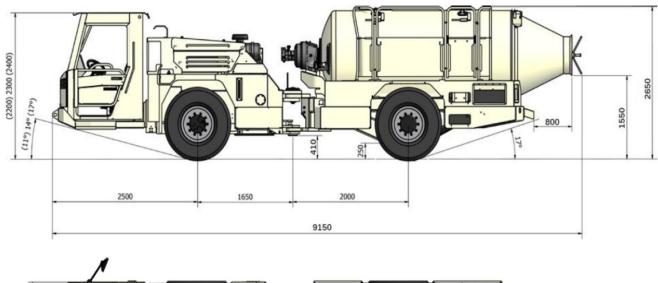

| Size                   |         |
|------------------------|---------|
| Length                 | 9150 mm |
| Width                  | 2000 mm |
| Height                 | 2650 mm |
| Cab height             | 2300 mm |
| Wheelbase              | 3650 mm |
| Track                  | 1650 mm |
| Min. ground clearance  | 410 mm  |
| Concrete unload height | 1550 mm |

| Turning radius |         |
|----------------|---------|
| External       | 6560 mm |
| Inner          | 3950 mm |

| Weight              |          |
|---------------------|----------|
| Empty weight        | 12000 kg |
| Weight fully loaded | 22000 kg |

## **DIMENSIONS:**