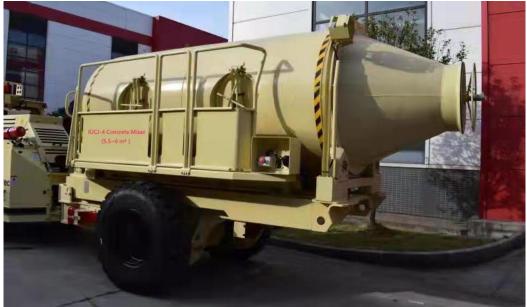

C500 concrete drum is equipped with quick change frame, it may be dis-mounted within 3 minutes. The drum is horizontal design, with a net volume 5 m³, and unload height 1550 mm. The drum rotate speed range 0~13 rpm clockwise or anti-clockwise, may be operated in cabin or at the tail side of the drum. The concrete drum is equipped with water tank and high-pressure washing device.