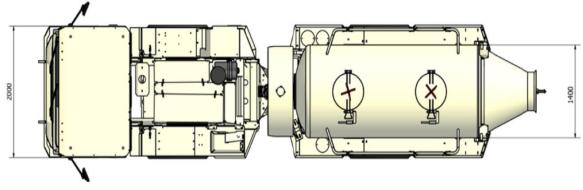

| Size                   |         |
|------------------------|---------|
| Length                 | 9150 mm |
| Width                  | 2000 mm |
| Height                 | 2650 mm |
| Cab height             | 2300 mm |
| Wheelbase              | 3650 mm |
| Track                  | 1650 mm |
| Min. ground clearance  | 410 mm  |
| Concrete unload height | 1550 mm |

| Turning radius |         |
|----------------|---------|
| External       | 6560 mm |
| Inner          | 3950 mm |

| Weight              |          |
|---------------------|----------|
| Empty weight        | 12000 kg |
| Weight fully loaded | 22000 kg |

## **DIMENSIONS:**