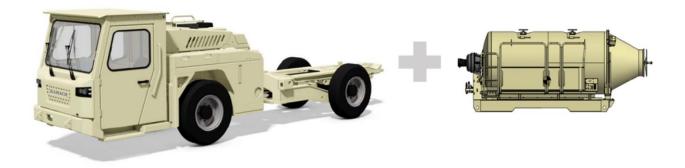

## Product Description:

KJCJ-4 mining concrete transporter is specially designed for underground mining and tunneling. It is made up of concrete drum (C500) and multi-functional quick release chassis (MF100J).

C500 concrete drum is equipped with quick change frame, it may be dis-mounted within 3 minutes. The drum is horizontal design, with a net volume 5 m³, and unload height 1550 mm. The drum rotate speed range 0~13 rpm clockwise or anti-clockwise, may be operated in cabin or at the tail side of the drum. The concrete drum is equipped with water tank and high-pressure washing device.

MF100J multi-function quick release chassis is designed by **KAMACH** MINING according to all terrain in underground mining tunnel. The main components like engine, drive-line, hydraulic valve set, electric components are imported international brands, reliable and mature.