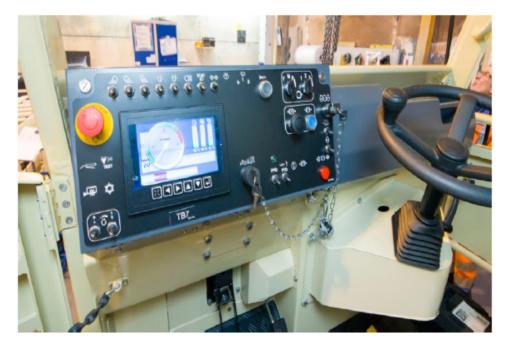

The instrument panel in cab is easy for operation, economics, with new generation Norsmart controlling system with MID (multi-digital Display), may record, diagnose, handle different date of the vehicle.

| Electric system                                                 |
|-----------------------------------------------------------------|
| New generation Norsmart automatic control system                |
| Integrated PLC input/output, multi-function Display             |
| Failure diagnosis system and self-protection system             |
| Vehicle running data, failure record may be checked and copied. |
| Stainless steel instrument panel, electricity cabinet           |
| IP68 class electric system, with aviation plug for wirings;     |
| Burning and high temperature resistance wiring                  |
| LED work light, tramming light, clearance, indicator            |
| Rotary warning light (Yellow)                                   |