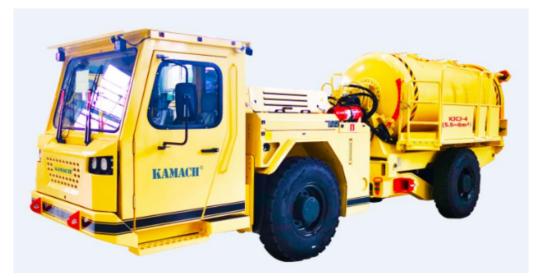

## **KJCJ-4 Mining Concrete Mixer Transporter**

## Product Description:

KJCJ-4 mining concrete transporter is specially designed for underground mining and tunneling. It is made up of concrete drum (C500) and multi-functional quick release chassis (MF100J).