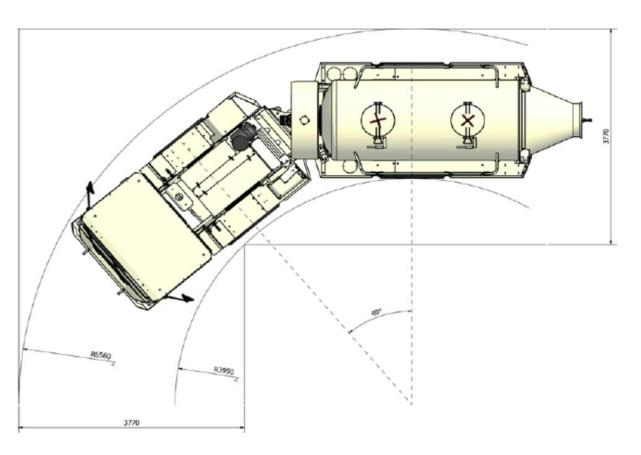

| Turning radius |         |
|----------------|---------|
| External       | 6560 mm |
| Inner          | 3950 mm |

| Weight              |          |
|---------------------|----------|
| Empty weight        | 12000 kg |
| Weight fully loaded | 22000 kg |

## **DIMENSIONS:**