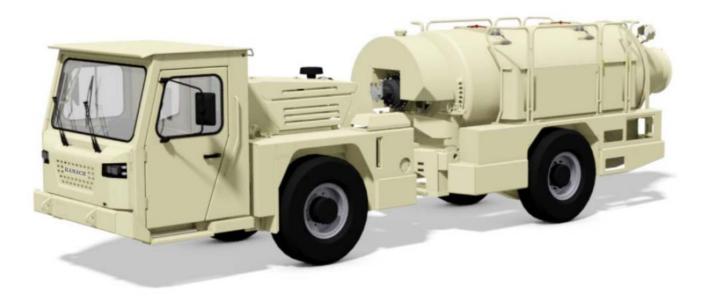

## **KJCJ-4 Mining Concrete Mixer Transporter**

## Product Description:

KJCJ-4 mining concrete transporter is specially designed for underground mining and tunneling. It is made up of concrete drum (C500) and multi-functional quick release chassis (MF100J).