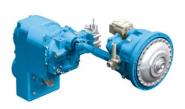

| Drive line         |                                                        |
|--------------------|--------------------------------------------------------|
| Power converter    | DANA C273 series                                       |
| Power transmission | DANA R32000 (4 speed)                                  |
| Drive axle (front) | DANA 16D with POSI-TORQ limited spin differential      |
| Drive axle (rear)  | DANA 16D limited spin                                  |
| Tires              | 14.00-24 smooth surface cut-resistance pneumatic tires |