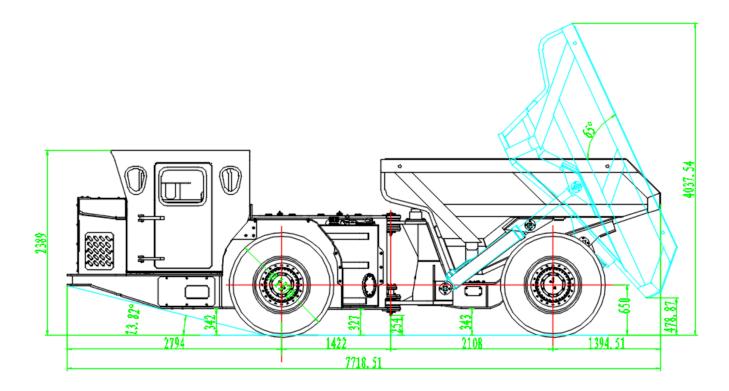

## **MAIN SPECIFICATIONS**

| DIMENSIONS               |             |
|--------------------------|-------------|
| Overall length           | 7718±100 mm |
| Width                    | 2216±50 mm  |
| Height (to Ceiling)      | 2390±50 mm  |
| Wagon box volume (SAE)   | 7.5 m3      |
| Wagon box lifting height | 4037 mm     |
| Ground clearance         | 254 mm      |
| Unload angle             | 65°         |
| Turning radius (Inner)   | 3122±150 mm |
| Turning radius (Outer)   | 6045±250 mm |
| Steering angle           | 44°±2°      |

#### **Dimensions:**