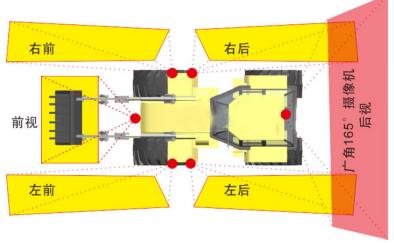

#### **OPTIONS:**

Sealed cabin with air-conditioner

Automatic central lubrication system

Fire suppression system

360° View travel aid with recording system