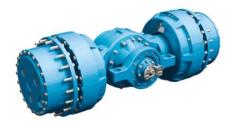

| Drive line         |                                                        |
|--------------------|--------------------------------------------------------|
| Power converter    | DANA C273 series                                       |
| Power transmission | DANA R32000 (4 speed)                                  |
| Drive axle (front) | DANA 16D with POSI-TORQ limited spin differential      |
| Drive axle (rear)  | DANA 16D limited spin                                  |
| Tires              | 14.00-24 smooth surface cut-resistance pneumatic tires |