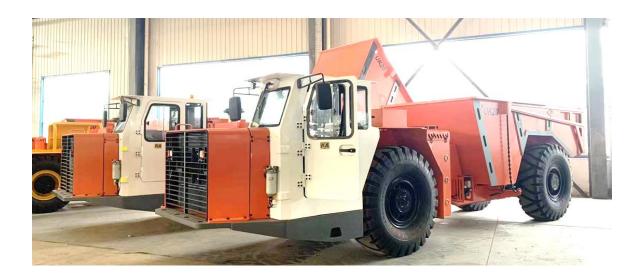

# UK-15 (TH315) Underground MineTruck

UK-15 Underground MineTruck is used together with WJ-3 or WJ-4 UG production loader. Power supply is emission tier 3 water-cooled diesel engine, to reduce the fuel consumption, and exhaust.

#### **MAIN FEATURES**

- Tunnel suitable: ≥3.0m×3.0m
- CAN-BUS control for monitoring the failure of the operation;
- Engine: Low pollution diesel engine CUMMINS
- Transmission and Converter: DANA Spicer R32000+C273
- Drive axle: DANA 16D no-spin or Kessler+CO D81
- Main pump: Permco Hydraulics
- Other main hydraulic components: MICO, Williams, Wolvoil, Danfoss, etc.