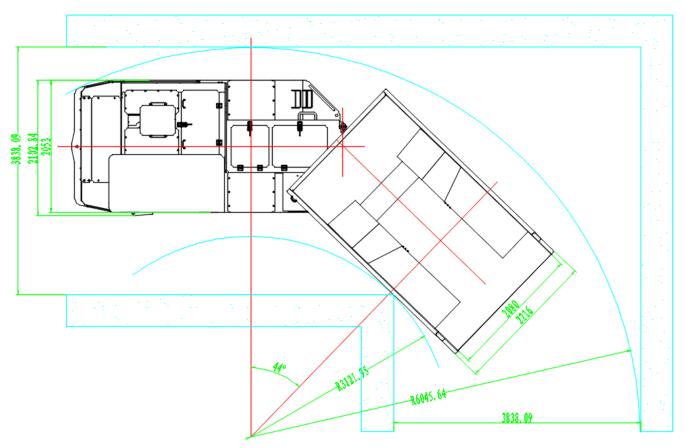

## **MAIN SPECIFICATIONS**

| DIMENSIONS               |             |
|--------------------------|-------------|
| Overall length           | 7718±100 mm |
| Width                    | 2216±50 mm  |
| Height (to Ceiling)      | 2390±50 mm  |
| Wagon box volume (SAE)   | 7.5 m3      |
| Wagon box lifting height | 4037 mm     |
| Ground clearance         | 254 mm      |
| Unload angle             | 65°         |
| Turning radius (Inner)   | 3122±150 mm |
| Turning radius (Outer)   | 6045±250 mm |
| Steering angle           | 44°±2°      |

#### **Dimensions:**